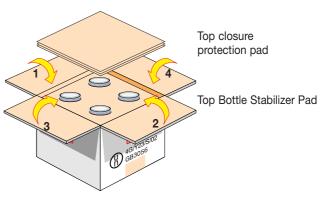

### NOTES:

- 1 FOLD BASE Flaps, SEAL using Two strips of 50mm Polyester Adhesive Tape in 'U' shape
- 2 **INSERT** the **BOTTOM** Fibreboard Pad into the box.
- 3 FOLD UP the Bottle Stabilizer, four holes uppermost, with the LOCK TAB located as shown. TAPE and insert into the fibreboard box.
- 4 INSERT the FOUR x ONE U.S. Gallon Glass Bottles, complete with product to be shipped and with Tamper-Evident Seals.
- 5 INSERT the Fibreboard Closure Stabilizer into the box ensure that the bottle necks are correctly inserted through the four holes.
- 6 INSERT the TOP Fibreboard Pad
- 7 CLOSE & SEAL the box using TWO Strips of 50mm Polyester Tape in 'U' shape.
- 8 ADD the Hazard Labels and complete the Shipping Label.

3 INSERT the Closure Stabilizer Pad. ENSURE that Bottle necks are secured by it. INSERT Top Closure Protection Pad. Close the Top Flaps in sequence. SEAL Top Flaps. COMPLETE the Shipping Label. ADD the Hazard Label.