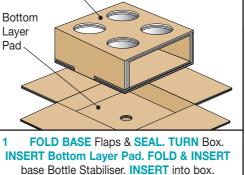

### NOTES:

- 1 FOLD BASE Flaps, SEAL using Two strips of 50mm Polyester Adhesive Tape in 'U' shape
- 2 **INSERT** the **BOTTOM** Fibreboard Pad into the box.
- 3 FOLD UP the Bottle Stabilizer, four holes uppermost, with the LOCK TAB located as shown. TAPE and insert into the fibreboard box.
- 4 INSERT the FOUR x ONE U.S. Gallon Glass Bottles, complete with product to be shipped and with Tamper-Evident Seals.
- 5 INSERT the Fibreboard Closure Stabilizer into the box ensure that the bottle necks are correctly inserted through the four holes.
- 6 INSERT the TOP Fibreboard Pad
- 7 CLOSE & SEAL the box using TWO Strips of 50mm Polyester Tape in 'U' shape.
- 8 ADD the Hazard Labels and complete the Shipping Label.