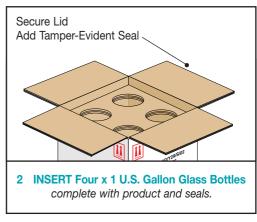

### NOTES:

- 1 FOLD BASE Flaps, SEAL using Two strips of 50mm Polyester Adhesive Tape in 'U' shape
- 2 **INSERT** the **BOTTOM** Fibreboard Pad into the box.
- 3 FOLD UP the Bottle Stabilizer, four holes uppermost, with the LOCK TAB located as shown. TAPE and insert into the fibreboard box.
- 4 INSERT the FOUR x ONE U.S. Gallon Glass Bottles, complete with product to be shipped and with Tamper-Evident Seals.
- 5 INSERT the Fibreboard Closure Stabilizer into the box ensure that the bottle necks are correctly inserted through the four holes.
- 6 INSERT the TOP Fibreboard Pad
- 7 CLOSE & SEAL the box using TWO Strips of 50mm Polyester Tape in 'U' shape.
- 8 ADD the Hazard Labels and complete the Shipping Label.

3 INSERT the Closure Stabilizer Pad. ENSURE that Bottle necks are secured by it. INSERT Top Closure Protection Pad. Close the Top Flaps in sequence. SEAL Top Flaps. COMPLETE the Shipping Label. ADD the Hazard Label.