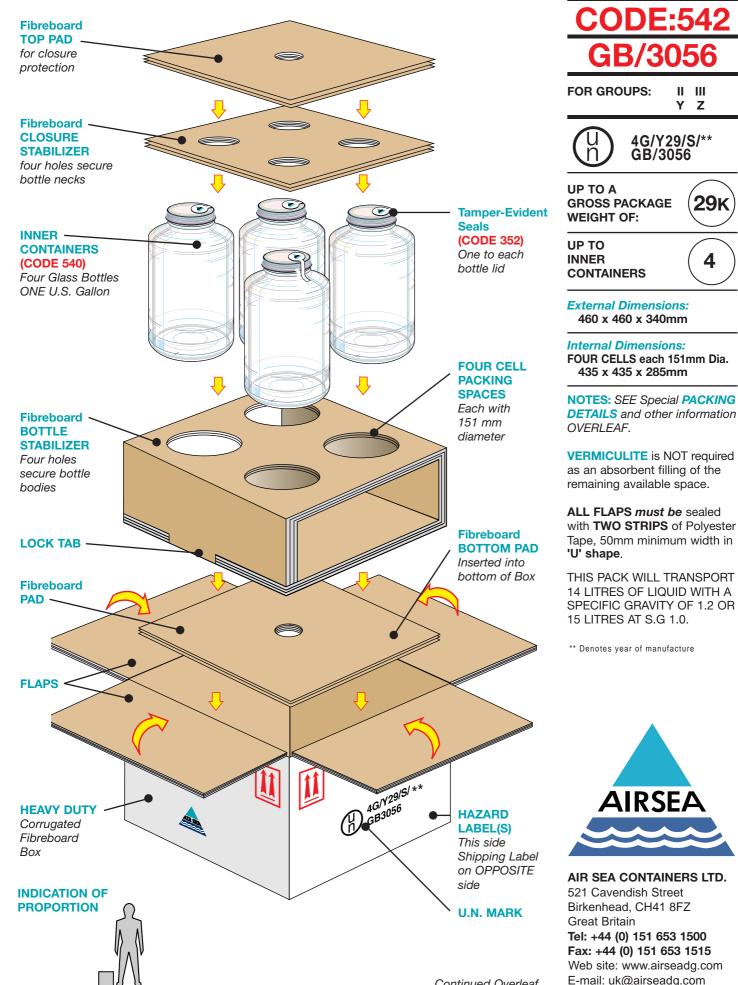

## **4 x 1 U.S. GLASS BOTTLE COMBINATION PACKAGING**

FIBREBOARD BOX 4G **OUTER PACKAGING** 

**ASSEMBLY DETAILS:** 

Continued Overleaf ...

#### PACKING DETAILS:

ONE U.S. GALLON GLASS BOTTLE INNER PACKAGING

**CODE:540** 

**INSTRUCTIONS FOR USE** See illustrations overleaf and on this page for:

CODE:542 GB/3056 COMBINATION

PACKAGING

### NOTES:

- 1 FOLD BASE Flaps, SEAL using Two strips of 50mm Polyester Adhesive Tape in 'U' shape
- 2 **INSERT** the **BOTTOM** Fibreboard Pad into the box.
- 3 FOLD UP the Bottle Stabilizer, four holes uppermost, with the LOCK TAB located as shown. TAPE and insert into the fibreboard box.
- 4 INSERT the FOUR x ONE U.S. Gallon Glass Bottles, complete with product to be shipped and with Tamper-Evident Seals.
- 5 INSERT the Fibreboard Closure Stabilizer into the box ensure that the bottle necks are correctly inserted through the four holes.
- 6 INSERT the TOP Fibreboard Pad
- 7 CLOSE & SEAL the box using TWO Strips of 50mm Polyester Tape in 'U' shape.
- 8 ADD the Hazard Labels and complete the Shipping Label.