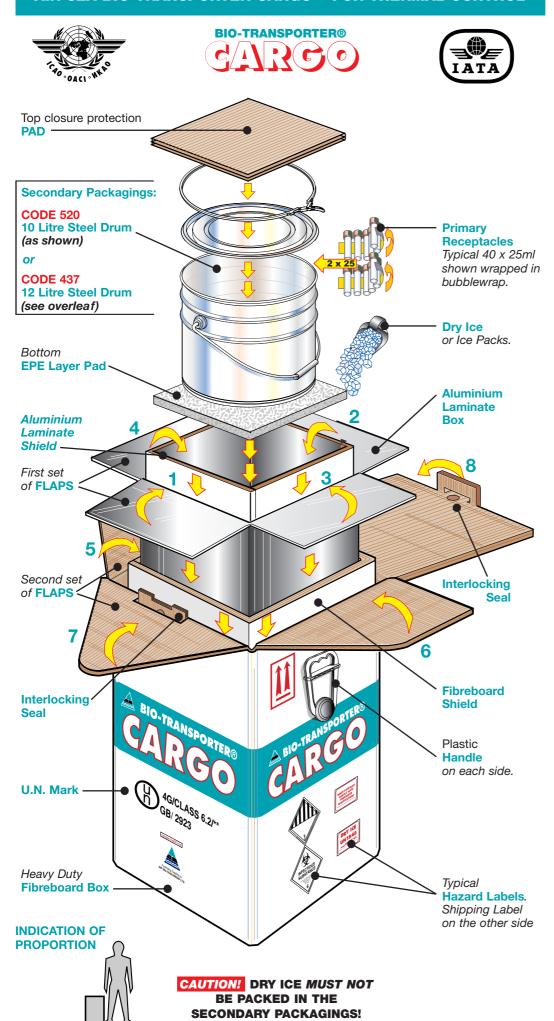

## AIR SEA BIO-TRANSPORTER CARGO™ FOR THERMAL CONTROL

### ASSEMBLY DETAILS

# BIOMEDICAL PACKAGINGS FOR

INFECTIOUS SUBSTANCES & DIAGNOSTIC SPECIMENS

# SYSTEM D CODE:424

External Dimensions: 410 x 385 x 575mm

Internal Dimensions: 310 x 310 x 455mm

\*\* Denotes year of manufacture

### NOTES:

The BioTransporter
CARGO™ is designed to
transport up to 4 Litres of
Infectious Substances on
CARGO Aircraft under
Packing instruction 620.
This packaging is designed
to permit the release of Carbon
Dioxide gas pressure build up
when Dry Ice is used. Therefore,
the Outer & Inner Flaps MUST
NOT be tightly sealed.
Secure flaps with plastic tie.

Maximum Weight of Dry Ice: (No Inners) 54Kg. Average Weight of Dry Ice: (with Secondary Packaging) 25Kg.

Approximate Loss Rate: (U.K. ambient temperatures) 400 gms per hour.

Further details on Request.