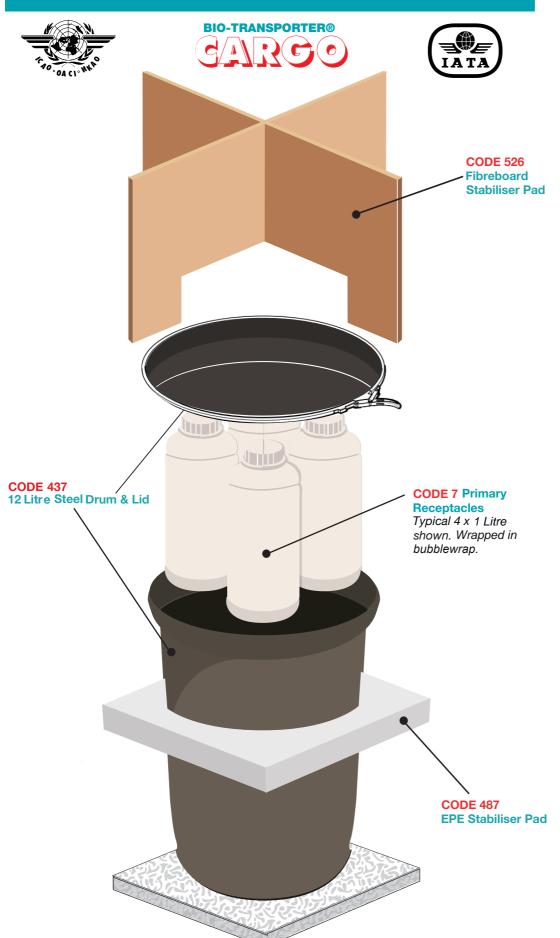

## AIR SEA BIO-TRANSPORTER CARGO™ FOR THERMAL CONTROL

### **ASSEMBLY DETAILS**

# BIOMEDICAL PACKAGINGS FOR

INFECTIOUS SUBSTANCES & DIAGNOSTIC SPECIMENS

# SYSTEM D CODE:424

**External Dimensions:** 

410 x 385 x 575mm

Internal Dimensions: 310 x 310 x 455mm

\*\* Denotes year of manufacture

### **NOTES:**

The BioTransporter
CARGO™ is designed to
transport up to 4 Litres of
Infectious Substances on
CARGO Aircraft under
Packing instruction 620.
This packaging is designed
to permit the release of Carbon
Dioxide gas pressure build up
when Dry Ice is used. Therefore,

Maximum Weight of Dry Ice: (No Inners) 54Kg.

the Outer & Inner Flaps **MUST NOT** be tightly sealed. Secure flaps with plastic tie.

Average Weight of Dry Ice: (with Secondary Packaging) 25Kg.

Approximate Loss Rate: (U.K. ambient temperatures) 400 gms per hour.