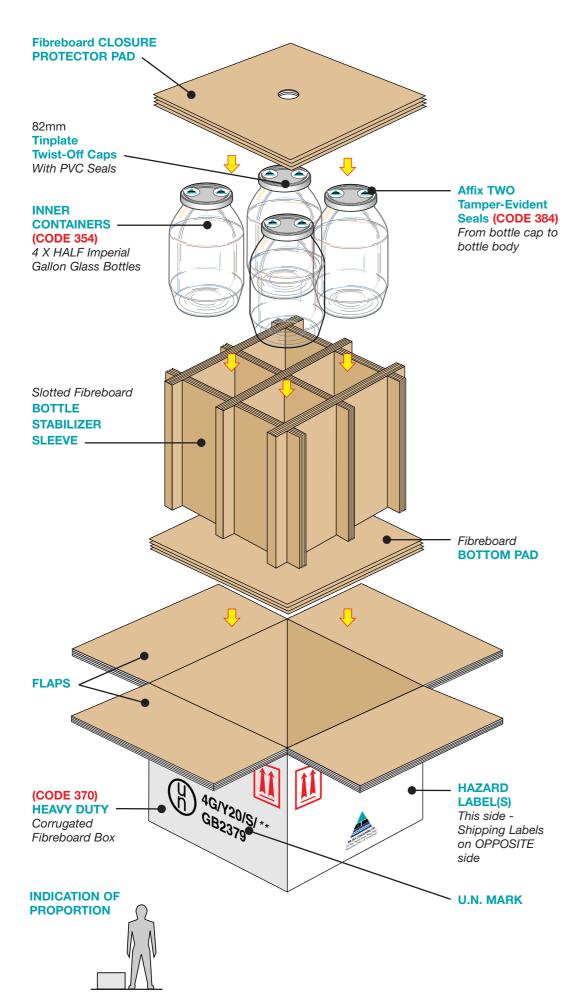

## 4 x HALF IMP. GAL. GLASS BOTTLE COMBINATION PACKAGING

#### BOX 4G OUTER PACKAGING

# GR/2379

FOR GROUPS:

II III Y Z

4G/Y20/S/\*\* GB/2379

UP TO A GROSS PACKAGE WEIGHT OF:

UP TO INNER CONTAINERS

## **External Dimensions:**

390 x 390 x 280mm

#### **Internal Dimensions:**

FOUR CELLS EACH 140 x 140 x 216mm

NOTES: SEE Special PACKING DETAILS and other information OVERLEAF.

**VERMICULITE** is NOT required as an absorbent filling of the remaining available space.

**ALL FLAPS** *must be* sealed with **TWO STRIPS** of Polyester Tape, 50mm minimum width in **'H' shape**.

Further details on Request.

\*\* Denotes year of manufacture