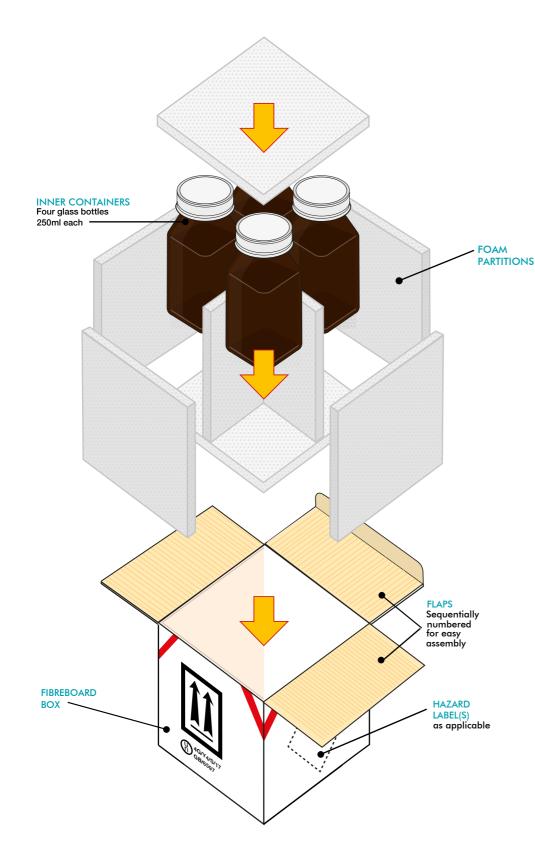

## 4 x 250ml GLASS BOTTLE COMBINATION PACKAGING

Outer packaging pre-assembled ready for inner containers to be added and 50mm tape to be applied

ASSEMBLY DETAILS: FIBREBOARD

BOX 4G OUTER PACKAGING

## CODE:1005 GB/6597

**FOR GROUPS:** 

II III Y Z

4G/Y4/S/\*\* GB/6597

UP TO A GROSS PACKAGE WEIGHT OF:

UP TO INNER CONTAINERS

External Dimensions: 176 x 176 x 190mm

170 X 170 X 19011111

Internal Dimensions: FOUR CELLS EACH 65 x 65 x 148mm

## **NOTES:**

**VERMICULITE** is NOT required as an absorbent filling of the remaining available space.

**50mm** adhesive tape **must be** applied in a U-shape on top and bottom of box (over the tuck in flap)